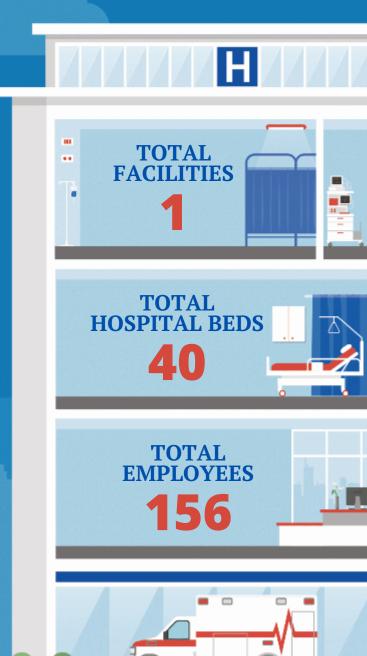

## **SOUTH DAKOTA** FAH MEMBER FACILITIES

| SOUTH DAKOTA AT-LARGE                                                 |             |                  | Beds | Employees |
|-----------------------------------------------------------------------|-------------|------------------|------|-----------|
| 1 HOSPITALS  Encompass Health Rehabilitation Hospital of Sioux  Falls | Sioux Falls | Encompass Health | 40   | 156       |
|                                                                       |             |                  |      |           |
|                                                                       |             |                  |      |           |
|                                                                       |             |                  |      |           |
|                                                                       |             |                  |      |           |
|                                                                       |             |                  |      |           |
|                                                                       |             |                  |      |           |
|                                                                       |             |                  |      |           |
|                                                                       |             |                  |      |           |
|                                                                       |             |                  |      |           |
|                                                                       |             |                  |      |           |
|                                                                       |             |                  |      |           |
|                                                                       |             |                  |      |           |
|                                                                       |             |                  |      |           |
|                                                                       |             |                  |      |           |
|                                                                       |             |                  |      |           |
|                                                                       |             |                  |      |           |