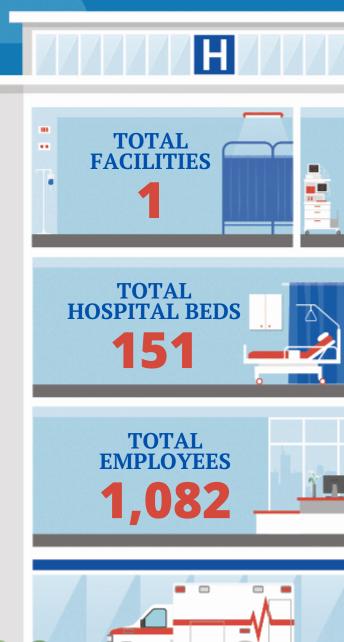

## **SENATE**

Sen. Jon Tester (D) Sen. Steve Daines (R)

HOUSE (Click name to view the district)

Rep. Ryan K. Zinke (R) / Montana 1st

Federation of American Hospitals represents America's tax-paying

| DED DVANI V ZINIVE (D) / 240             | ONITANIA 4ST |                  | Beds | Employees |
|------------------------------------------|--------------|------------------|------|-----------|
| REP. RYAN K. ZINKE (R) / MO<br>HOSPITALS |              |                  |      |           |
| ommunity Medical Center                  | Missoula     | Lifepoint Health | 151  | 1082      |
|                                          |              |                  |      |           |
|                                          |              |                  |      |           |
|                                          |              |                  |      |           |
|                                          |              |                  |      |           |
|                                          |              |                  |      |           |
|                                          |              |                  |      |           |
|                                          |              |                  |      |           |
|                                          |              |                  |      |           |
|                                          |              |                  |      |           |
|                                          |              |                  |      |           |
|                                          |              |                  |      |           |
|                                          |              |                  |      |           |
|                                          |              |                  |      |           |
|                                          |              |                  |      |           |
|                                          |              |                  |      |           |
|                                          |              |                  |      |           |
|                                          |              |                  |      |           |
|                                          |              |                  |      |           |
|                                          |              |                  |      |           |
|                                          |              |                  |      |           |
|                                          |              |                  |      |           |
|                                          |              |                  |      |           |
|                                          |              |                  |      |           |
|                                          |              |                  |      |           |
|                                          |              |                  |      |           |
|                                          |              |                  |      |           |
|                                          |              |                  |      |           |