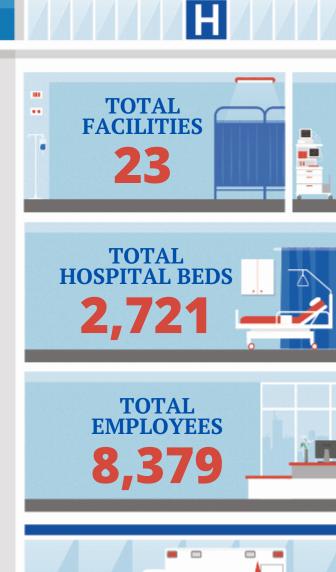

Federation of American Hospitals represents America's tax-paying

| SCOMER JR. (R) / KENTUCKY 1ST  Sonal Medical Center Frankfort HCA Healthcare 173 722  ase Medical Center Mayfield Lifepoint Health 107 586  ase Medical Center Mayfield Lifepoint Health 75 280  all Hospital Lebanon Lifepoint Health 75 280  all Hospital Hospital Russellville ScionHealth 75  T GUTHRIE (R) / KENTUCKY 2ND  Soluth Rehabilitation Hospital Fizabethtown Encompass Health 40 164  wioral Health Hospital Bowling Green Universal Health Services, Inc. 125 228  liew Regional Hospital Bowling Green HCA Healthcare 211 571  schavioral Health System Radcliff Universal Health Services, Inc. 140 252  GAN MCGARVEY (D) / KENTUCKY 3RD  Solution MCGARVEY (D) / KENTUCKY 4TH  Solution MASSIE (R) / KENTUCKY 4TH  Solution Massie (R |                                                                                                                                                                                                         |                                                      |                                                                                   | Beds            | Employee          |
|--------------------------------------------------------------------------------------------------------------------------------------------------------------------------------------------------------------------------------------------------------------------------------------------------------------------------------------------------------------------------------------------------------------------------------------------------------------------------------------------------------------------------------------------------------------------------------------------------------------------------------------------------------------------------------------------------------------------------------------------------------------------------------------------------------------------------------------------------------------------------------------------------------------------------------------------------------------------------------------------------------------------------------------------------------------------------------------------------------------------------------------------------------------------------------------------------------------------------------------------------------------------------------------------------------------------------------------------------------------------------------------------------------------------------------------------------------------------------------------------------------------------------------------------------------------------------------------------------------------------------------------------------------------------------------------------------------------------------------------------------------------------------------------------------------------------------------------------------------------------------------------------------------------------------------------------------------------------------------------------------------------------------------------------------------------------------------------------------------------------------------|---------------------------------------------------------------------------------------------------------------------------------------------------------------------------------------------------------|------------------------------------------------------|-----------------------------------------------------------------------------------|-----------------|-------------------|
| conal Medical Center Frankfort HCA Healthcare 173 722  asse Medical Center Mayfield Lifepoint Health 107 586  asspital Lebanon Lifepoint Health 75 280  all Hospital Hopkinsville Universal Health Services, Inc. 97 156  all Hospital Russellville ScionHealth 75  T GUTHRIE (R) / KENTUCKY 2ND  Seath Rehabilitation Hospital Bowling Green Universal Health Services, Inc. 125 228  Liew Regional Hospital Bowling Green HCA Healthcare 211 571  Eshavioral Health System Radcliff Universal Health Services, Inc. 140 252  GAN MCGARVEY (D) / KENTUCKY 3RD  CAN MCGARVEY (D) / KENTUCKY 3RD  CAN MCGARVEY (D) / KENTUCKY 3RD  Louisville Louisville ScionHealth 384 444  Lat Louisville Louisville ScionHealth 30 81  Lipital at Dupont Louisville Universal Health Services, Inc. 188 224  Lipital at KMI Louisville Universal Health Services, Inc. 110 224  MAS MASSIE (R) / KENTUCKY 4TH  Louisville Universal Health Services, Inc. 110 224                                                                                                                                                                                                                                                                                                                                                                                                                                                                                                                                                                                                                                                                                                                                                                                                                                                                                                                                                                                                                                                                                                                                                                           | PED IAMES COMED ID (D) / KENTIICI                                                                                                                                                                       | (V 1ST                                               |                                                                                   |                 |                   |
| Assert Medical Center  Mayfield  Lifepoint Health  107  586  280  all Hospital  Bussellville  ScionHealth  ScionHealth  ScionHealth  All  All  All  All  All  All  All                                                                                                                                                                                                                                                                                                                                                                                                                                                                                                                                                                                                                                                                                                                                                                                                                                                                                                                                                                                                                                                                                                                                                                                                                                                                                                                                                                                                                                                                                                                                                                                                                                                                                                                         | 5 HOSPITALS                                                                                                                                                                                             | (1 131                                               |                                                                                   |                 |                   |
| Lebanon Lifepoint Health 75 280  all Hospital Hopkinsville Universal Health Services, Inc. 97 156  al Hospital Russellville ScionHealth 75 75  T GUTHRIE (R) / KENTUCKY 2ND  Lalth Rehabilitation Hospital of Elizabethtown Encompass Health 40 164  Avioral Health Hospital Bowling Green Universal Health Services, Inc. 125 228  Liew Regional Hospital Bowling Green HCA Healthcare 211 571  Eshavioral Health System Radcliff Universal Health Services, Inc. 140 252  GAN MCGARVEY (D) / KENTUCKY 3RD  Louisville Louisville ScionHealth 384 444  Lat Louisville at Jewish Hospital Louisville ScionHealth Services, Inc. 88 224  Expital at Dupont Louisville Universal Health Services, Inc. 110 224  MAS MASSIE (R) / KENTUCKY 4TH  Louisville Universal Health Services, Inc. 110 224                                                                                                                                                                                                                                                                                                                                                                                                                                                                                                                                                                                                                                                                                                                                                                                                                                                                                                                                                                                                                                                                                                                                                                                                                                                                                                                                | Frankfort Regional Medical Center                                                                                                                                                                       | Frankfort                                            | HCA Healthcare                                                                    | 173             | 722               |
| all Hospital Hopkinsville Universal Health Services, Inc. 97 156 al Hospital Russellville ScionHealth 75  T GUTHRIE (R) / KENTUCKY 2ND  Seath Rehabilitation Hospital of Elizabethtown Encompass Health 40 164  Wioral Health Hospital Bowling Green Universal Health Services, Inc. 125 228  iew Regional Hospital Bowling Green HCA Healthcare 211 571  ehavioral Health System Radcliff Universal Health Services, Inc. 140 252  GAN MCGARVEY (D) / KENTUCKY 3RD  Seat Louisville Louisville ScionHealth 384 444  tal Louisville at Jewish Hospital Louisville ScionHealth 30 81  spital at Dupont Louisville Universal Health Services, Inc. 110 224  MAS MASSIE (R) / KENTUCKY 4TH  Seath Rehabilitation Hospital of Northern                                                                                                                                                                                                                                                                                                                                                                                                                                                                                                                                                                                                                                                                                                                                                                                                                                                                                                                                                                                                                                                                                                                                                                                                                                                                                                                                                                                             | ackson Purchase Medical Center                                                                                                                                                                          | Mayfield                                             | Lifepoint Health                                                                  | 107             | 586               |
| T GUTHRIE (R) / KENTUCKY 2ND  Salth Rehabilitation Hospital of Elizabethtown Encompass Health 40 164  Invioral Health Hospital Bowling Green Universal Health Services, Inc. 125 228  Identify Regional Hospital Bowling Green HCA Healthcare 211 571  Identify Bowling Green HCA Health Services, Inc. 140 252  Identify Bowling Green HCA Health Services, Inc. 140 252  Identify Bowling Green HCA Health Services, Inc. 140 252  Identify Bowling Green HCA Health Services, Inc. 140 252  Identify Bowling Green HCA Health Services, Inc. 140 252  Identify Bowling Green HCA Health Services, Inc. 1571  Identify Bowling Green H | Spring View Hospital                                                                                                                                                                                    | Lebanon                                              | Lifepoint Health                                                                  | 75              | 280               |
| T GUTHRIE (R) / KENTUCKY 2ND  Sealth Rehabilitation Hospital of Elizabethtown Encompass Health 40 164  Avioral Health Hospital Bowling Green Universal Health Services, Inc. 125 228  Siew Regional Hospital Bowling Green HCA Healthcare 211 571  Sehavioral Health System Radcliff Universal Health Services, Inc. 140 252  GAN MCGARVEY (D) / KENTUCKY 3RD  Sealth Louisville Louisville ScionHealth 384 444  Stal Louisville at Jewish Hospital Louisville ScionHealth 30 81  Spital at Dupont Louisville Universal Health Services, Inc. 110 224  MAS MASSIE (R) / KENTUCKY 4TH  Sealth Rehabilitation Hospital of Northern                                                                                                                                                                                                                                                                                                                                                                                                                                                                                                                                                                                                                                                                                                                                                                                                                                                                                                                                                                                                                                                                                                                                                                                                                                                                                                                                                                                                                                                                                               | Cumberland Hall Hospital                                                                                                                                                                                | Hopkinsville                                         | Universal Health Services, Inc.                                                   | 97              | 156               |
| Elizabethtown Encompass Health 40 164  wioral Health Hospital Bowling Green Universal Health Services, Inc. 125 228 iew Regional Hospital Bowling Green HCA Healthcare 211 571 ehavioral Health System Radcliff Universal Health Services, Inc. 140 252  GAN MCGARVEY (D) / KENTUCKY 3RD  Stal Louisville Louisville ScionHealth 384 444 tal Louisville at Jewish Hospital Louisville ScionHealth 30 81 epital at Dupont Louisville Universal Health Services, Inc. 88 224 epital at KMI Louisville Universal Health Services, Inc. 110 224  MAS MASSIE (R) / KENTUCKY 4TH  Sepatal Repabilitation Hospital of Northern                                                                                                                                                                                                                                                                                                                                                                                                                                                                                                                                                                                                                                                                                                                                                                                                                                                                                                                                                                                                                                                                                                                                                                                                                                                                                                                                                                                                                                                                                                        | ogan Memorial Hospital                                                                                                                                                                                  | Russellville                                         | ScionHealth                                                                       | 75              |                   |
| Elizabethtown Encompass Health 40 164  Invioral Health Hospital Bowling Green Universal Health Services, Inc. 125 228  Identical Health System Radcliff Universal Health Services, Inc. 140 252  Identical Health System Radcliff Universal Health Services, Inc. 140 252  Identical Louisville Louisville ScionHealth 384 444  Identical Louisville Active Services, Inc. 140 254  Identical Louisville Universal Health Services, Inc. 140  Identical Louisville Active Services, Inc. 140  Identical Louisville Universal Health Services, Inc. 140  Id | REP. BRETT GUTHRIE (R) / KENTUCKY<br>4 HOSPITALS                                                                                                                                                        | 2ND                                                  |                                                                                   |                 |                   |
| iew Regional Hospital Bowling Green HCA Healthcare 211 571  chavioral Health System Radcliff Universal Health Services, Inc. 140 252  GAN MCGARVEY (D) / KENTUCKY 3RD  Louisville Louisville ScionHealth 384 444  tal Louisville at Jewish Hospital Louisville ScionHealth 30 81  spital at Dupont Louisville Universal Health Services, Inc. 88 224  spital at KMI Louisville Universal Health Services, Inc. 110 224  MAS MASSIE (R) / KENTUCKY 4TH  Louisville Universal Health Services, Inc. 110 224                                                                                                                                                                                                                                                                                                                                                                                                                                                                                                                                                                                                                                                                                                                                                                                                                                                                                                                                                                                                                                                                                                                                                                                                                                                                                                                                                                                                                                                                                                                                                                                                                      | Encompass Health Rehabilitation Hospital of<br>akeview                                                                                                                                                  | Elizabethtown                                        | Encompass Health                                                                  | 40              | 164               |
| GAN MCGARVEY (D) / KENTUCKY 3RD  Lal Louisville Louisville ScionHealth 384 444  tal Louisville at Jewish Hospital Louisville ScionHealth 30 81  spital at Dupont Louisville Universal Health Services, Inc. 88 224  spital at KMI Louisville Universal Health Services, Inc. 110 224  MAS MASSIE (R) / KENTUCKY 4TH  Lagrange And Addition Hospital of Northern                                                                                                                                                                                                                                                                                                                                                                                                                                                                                                                                                                                                                                                                                                                                                                                                                                                                                                                                                                                                                                                                                                                                                                                                                                                                                                                                                                                                                                                                                                                                                                                                                                                                                                                                                                | Rivendell Behavioral Health Hospital                                                                                                                                                                    | Bowling Green                                        | Universal Health Services, Inc.                                                   | 125             | 228               |
| GAN MCGARVEY (D) / KENTUCKY 3RD  tal Louisville Louisville ScionHealth 384 444  tal Louisville at Jewish Hospital Louisville ScionHealth 30 81  spital at Dupont Louisville Universal Health Services, Inc. 88 224  spital at KMI Louisville Universal Health Services, Inc. 110 224  MAS MASSIE (R) / KENTUCKY 4TH  spital of Northern                                                                                                                                                                                                                                                                                                                                                                                                                                                                                                                                                                                                                                                                                                                                                                                                                                                                                                                                                                                                                                                                                                                                                                                                                                                                                                                                                                                                                                                                                                                                                                                                                                                                                                                                                                                        | riStar Greenview Regional Hospital                                                                                                                                                                      | Bowling Green                                        | HCA Healthcare                                                                    | 211             | 571               |
| tal Louisville Louisville ScionHealth 384 444  tal Louisville at Jewish Hospital Louisville ScionHealth 30 81  spital at Dupont Louisville Universal Health Services, Inc. 88 224  spital at KMI Louisville Universal Health Services, Inc. 110 224  MAS MASSIE (R) / KENTUCKY 4TH  spital of Northern                                                                                                                                                                                                                                                                                                                                                                                                                                                                                                                                                                                                                                                                                                                                                                                                                                                                                                                                                                                                                                                                                                                                                                                                                                                                                                                                                                                                                                                                                                                                                                                                                                                                                                                                                                                                                         | Lincoln Trail Behavioral Health System                                                                                                                                                                  | Radcliff                                             | Universal Health Services, Inc.                                                   | 140             | 252               |
| spital at Dupont Louisville Universal Health Services, Inc. 88 224  spital at KMI Louisville Universal Health Services, Inc. 110 224  MAS MASSIE (R) / KENTUCKY 4TH  spital of Northern                                                                                                                                                                                                                                                                                                                                                                                                                                                                                                                                                                                                                                                                                                                                                                                                                                                                                                                                                                                                                                                                                                                                                                                                                                                                                                                                                                                                                                                                                                                                                                                                                                                                                                                                                                                                                                                                                                                                        | Kindred Hospital Louisville                                                                                                                                                                             |                                                      | ScionHealth                                                                       | 384             | 444               |
| spital at Dupont Louisville Universal Health Services, Inc. 88 224  spital at KMI Louisville Universal Health Services, Inc. 110 224  MAS MASSIE (R) / KENTUCKY 4TH  spital of Northern                                                                                                                                                                                                                                                                                                                                                                                                                                                                                                                                                                                                                                                                                                                                                                                                                                                                                                                                                                                                                                                                                                                                                                                                                                                                                                                                                                                                                                                                                                                                                                                                                                                                                                                                                                                                                                                                                                                                        | Kindred Hospital Louisville                                                                                                                                                                             | Louisville                                           | ScionHealth                                                                       | 384             | 444               |
| MAS MASSIE (R) / KENTUCKY 4TH  Sepital at KMI  Louisville  Universal Health Services, Inc.  110  224                                                                                                                                                                                                                                                                                                                                                                                                                                                                                                                                                                                                                                                                                                                                                                                                                                                                                                                                                                                                                                                                                                                                                                                                                                                                                                                                                                                                                                                                                                                                                                                                                                                                                                                                                                                                                                                                                                                                                                                                                           | Condition of the content to a condition of the content to a content                                                                                                                                     |                                                      | Cata and the allele                                                               | 20              | 04                |
| MAS MASSIE (R) / KENTUCKY 4TH  LS  Palth Rehabilitation Hospital of Northern                                                                                                                                                                                                                                                                                                                                                                                                                                                                                                                                                                                                                                                                                                                                                                                                                                                                                                                                                                                                                                                                                                                                                                                                                                                                                                                                                                                                                                                                                                                                                                                                                                                                                                                                                                                                                                                                                                                                                                                                                                                   | Kindred Hospital Louisville at Jewish Hospital                                                                                                                                                          |                                                      |                                                                                   |                 |                   |
| LS valth Rehabilitation Hospital of Northern                                                                                                                                                                                                                                                                                                                                                                                                                                                                                                                                                                                                                                                                                                                                                                                                                                                                                                                                                                                                                                                                                                                                                                                                                                                                                                                                                                                                                                                                                                                                                                                                                                                                                                                                                                                                                                                                                                                                                                                                                                                                                   | The Brook Hospital at Dupont                                                                                                                                                                            | Louisville                                           | Universal Health Services, Inc.                                                   | 88              | 224               |
| ralth Rehabilitation Hospital of Northern Ft Mitchell Encompass Health 40 187                                                                                                                                                                                                                                                                                                                                                                                                                                                                                                                                                                                                                                                                                                                                                                                                                                                                                                                                                                                                                                                                                                                                                                                                                                                                                                                                                                                                                                                                                                                                                                                                                                                                                                                                                                                                                                                                                                                                                                                                                                                  | The Brook Hospital at Dupont The Brook Hospital at KMI                                                                                                                                                  | Louisville<br>Louisville                             | Universal Health Services, Inc.                                                   | 88              | 224               |
|                                                                                                                                                                                                                                                                                                                                                                                                                                                                                                                                                                                                                                                                                                                                                                                                                                                                                                                                                                                                                                                                                                                                                                                                                                                                                                                                                                                                                                                                                                                                                                                                                                                                                                                                                                                                                                                                                                                                                                                                                                                                                                                                | The Brook Hospital at Dupont                                                                                                                                                                            | Louisville<br>Louisville                             | Universal Health Services, Inc.                                                   | 88              | 224               |
| Regional Medical Center Maysville Lifepoint Health 100 416                                                                                                                                                                                                                                                                                                                                                                                                                                                                                                                                                                                                                                                                                                                                                                                                                                                                                                                                                                                                                                                                                                                                                                                                                                                                                                                                                                                                                                                                                                                                                                                                                                                                                                                                                                                                                                                                                                                                                                                                                                                                     | The Brook Hospital at Dupont The Brook Hospital at KMI REP. THOMAS MASSIE (R) / KENTUCK                                                                                                                 | Louisville Louisville  Y 4TH                         | Universal Health Services, Inc.<br>Universal Health Services, Inc.                | 88 110          | 224               |
|                                                                                                                                                                                                                                                                                                                                                                                                                                                                                                                                                                                                                                                                                                                                                                                                                                                                                                                                                                                                                                                                                                                                                                                                                                                                                                                                                                                                                                                                                                                                                                                                                                                                                                                                                                                                                                                                                                                                                                                                                                                                                                                                | Kindred Hospital Louisville at Jewish Hospital                                                                                                                                                          | Louisville                                           | ScionHealth                                                                       | 30              |                   |
|                                                                                                                                                                                                                                                                                                                                                                                                                                                                                                                                                                                                                                                                                                                                                                                                                                                                                                                                                                                                                                                                                                                                                                                                                                                                                                                                                                                                                                                                                                                                                                                                                                                                                                                                                                                                                                                                                                                                                                                                                                                                                                                                | The Brook Hospital at Dupont The Brook Hospital at KMI  REP. THOMAS MASSIE (R) / KENTUCK 2 HOSPITALS  Encompass Health Rehabilitation Hospital of Northern                                              | Louisville Louisville  Y 4TH  Ft Mitchell            | Universal Health Services, Inc. Universal Health Services, Inc.  Encompass Health | 88<br>110<br>40 | 224<br>224<br>187 |
|                                                                                                                                                                                                                                                                                                                                                                                                                                                                                                                                                                                                                                                                                                                                                                                                                                                                                                                                                                                                                                                                                                                                                                                                                                                                                                                                                                                                                                                                                                                                                                                                                                                                                                                                                                                                                                                                                                                                                                                                                                                                                                                                | The Brook Hospital at Dupont The Brook Hospital at KMI  REP. THOMAS MASSIE (R) / KENTUCK 2 HOSPITALS  Encompass Health Rehabilitation Hospital of Northern Kentucky  Meadowview Regional Medical Center | Louisville Louisville  Y 4TH  Ft Mitchell  Maysville | Universal Health Services, Inc. Universal Health Services, Inc.  Encompass Health | 88<br>110<br>40 | 224<br>224<br>187 |
|                                                                                                                                                                                                                                                                                                                                                                                                                                                                                                                                                                                                                                                                                                                                                                                                                                                                                                                                                                                                                                                                                                                                                                                                                                                                                                                                                                                                                                                                                                                                                                                                                                                                                                                                                                                                                                                                                                                                                                                                                                                                                                                                | The Brook Hospital at Dupont The Brook Hospital at KMI  REP. THOMAS MASSIE (R) / KENTUCK 2 HOSPITALS  Encompass Health Rehabilitation Hospital of Northern Kentucky                                     | Louisville Louisville  Y 4TH  Ft Mitchell  Maysville | Universal Health Services, Inc. Universal Health Services, Inc.  Encompass Health | 88<br>110<br>40 | 224<br>224<br>187 |