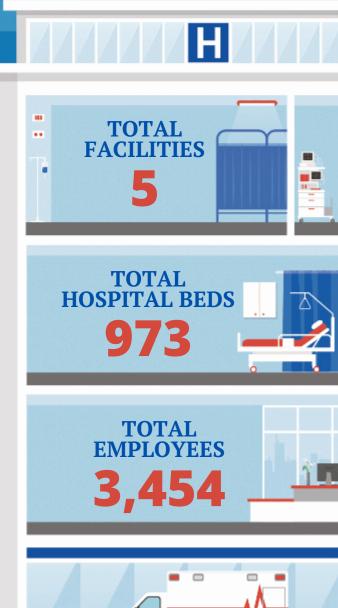

## **IDAHO** FAH MEMBER FACILITIES

|                                                |             |                                 | Beds | Employees |
|------------------------------------------------|-------------|---------------------------------|------|-----------|
| REP. RUSS FULCHER (R) / IDAHO 1                | IST         |                                 |      |           |
| 2 HOSPITALS                                    |             |                                 |      |           |
| West Valley Medical Center                     | Caldwell    | HCA Healthcare                  | 150  | 504       |
| St. Joseph Regional Medical Center             | Lewiston    | ScionHealth                     | 145  |           |
| REP. MIKE SIMPSON (R) / IDAHO 2<br>3 HOSPITALS | 2ND         |                                 |      |           |
| Portneuf Medical Center                        | Pocatello   | Ardent Health Services          | 205  | 1300      |
| Eastern Idaho Regional Medical Center          | Idaho Falls | HCA Healthcare                  | 318  | 1383      |
| Intermountain Hospital                         | Boise       | Universal Health Services, Inc. | 155  | 267       |
|                                                |             |                                 |      |           |
|                                                |             |                                 |      |           |
|                                                |             |                                 |      |           |
|                                                |             |                                 |      |           |
|                                                |             |                                 |      |           |
|                                                |             |                                 |      |           |
|                                                |             |                                 |      |           |
|                                                |             |                                 |      |           |
|                                                |             |                                 |      |           |
|                                                |             |                                 |      |           |
|                                                |             |                                 |      |           |
|                                                |             |                                 |      |           |
|                                                |             |                                 |      |           |
|                                                |             |                                 |      |           |
|                                                |             |                                 |      |           |
|                                                |             |                                 |      |           |
|                                                |             |                                 |      |           |
|                                                |             |                                 |      |           |
|                                                |             |                                 |      |           |
|                                                |             |                                 |      |           |
|                                                |             |                                 |      |           |
|                                                |             |                                 |      |           |
|                                                |             |                                 |      |           |
|                                                |             |                                 |      |           |
|                                                |             |                                 |      |           |
|                                                |             |                                 |      |           |
|                                                |             |                                 |      |           |
|                                                |             |                                 |      |           |
|                                                |             |                                 |      |           |